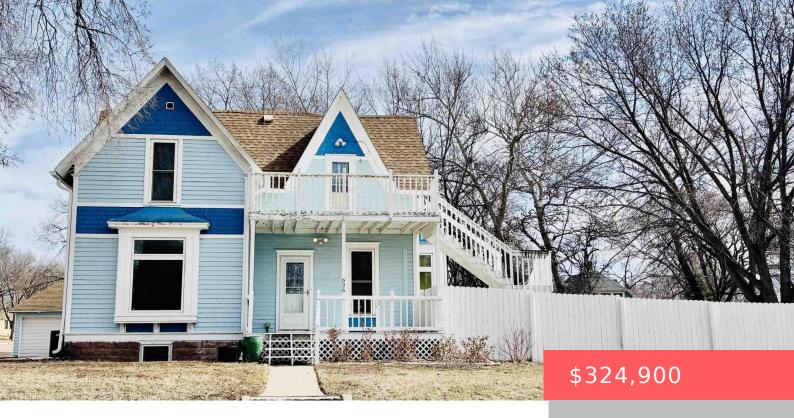

### **CANTON, SD, 57013-1251**

https://harr-lemme.com

CANTON-COXS ADD - LOTS 2 & 3 - BLK 6

- 4 heds
- 4 baths
- 1.5 Story, Single Family
- None, RESIDENTIAL
- Active
- 2559 sq ft

#### **Basics**

Category: None, RESIDENTIAL Type: 1.5 Story, Single Family

Status: Active Bedrooms: 4 beds

Bathrooms: 4 baths Total rooms: 11

Floor level: 1138 Area: 2559 sq ft

**Lot size: 14310** sq ft **Year built:** 1905

## **Building Details**

Floor covering: Carpet, Laminate, Tile Basement: Full

**Exterior material:** Wood **Roof:** Shingle Composition

Parking: Carport, Detached