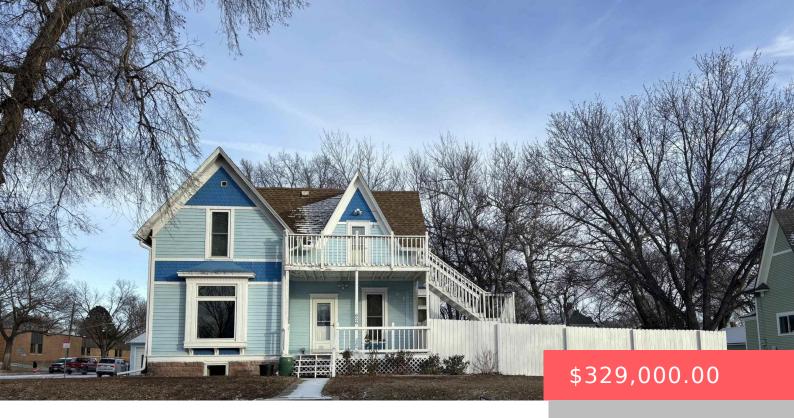

#### 626 N MAIN ST

https://harr-lemme.com

CANTON-COXS ADD - LOTS 2 & 3 - BLK 6

- 4 heds
- 4 baths
- 1.5 Story, Single Family
- None, RESIDENTIAL
- Active, Active-New
- 2559 sq ft

#### **Basics**

Category: None, RESIDENTIAL Type: 1.5 Story, Single Family

**Status:** Active, Active-New **Bedrooms: 4** beds

Bathrooms: 4 baths Total rooms: 11

Floor level: 1138 Area: 2559 sq ft

**Lot size: 14310** sq ft **Year built:** 1905

## **Building Details**

Floor covering: Carpet, Laminate, Tile Basement: Full

**Exterior material:** Wood **Roof:** Shingle Composition

Parking: Carport, Detached