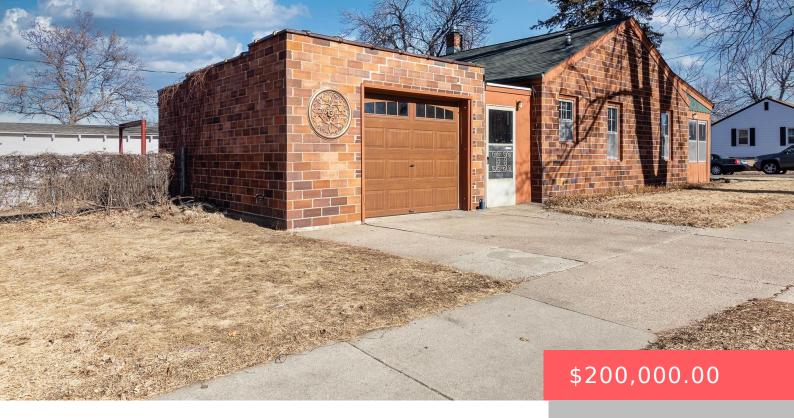

# **625 S JEFFERSON AVE**

https://harr-lemme.com

LOT 14 BLOCK 7 RESIDENCE PARK ADDN TO CITY OF SIOUX FALLS

- 2 heds
- 2 baths
- Ranch, Single Family
- None, RESIDENTIAL
- Active-New
- 1021 sq ft

#### **Basics**

Category: None, RESIDENTIAL Type: Ranch, Single Family

Status: Active-New Bedrooms: 2 beds

Bathrooms: 2 baths Total rooms: 6

Floor level: 852 Area: 1021 sq ft

**Lot size: 5702** sq ft **Year built:** 1947

# **Building Details**

Floor covering: Carpet, Vinyl, Wood Basement: Full

**Exterior material:** Full Brick House **Roof:** Flat, Rubber, Shingle Composition

Parking: Attached