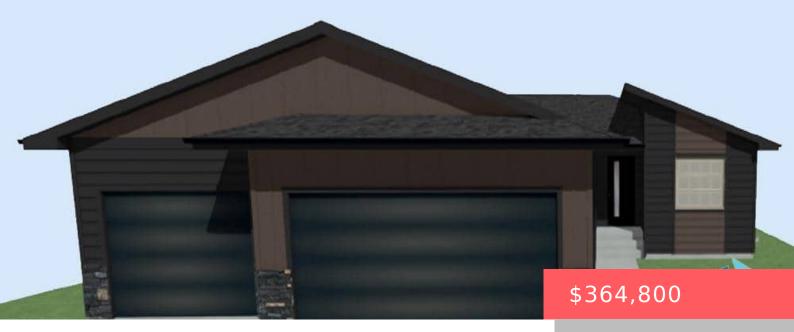

SIOUX FALLS, SD, 57110

https://harr-lemme.com

LOT 13, BLOCK 6 WILD MEADOWS

**Amy Evans** 

**Lindsey Theuninck** 

- 2 bods
- 2 haths
- Ranch, Single Family
- New Construction, RESIDENTIAL
- Active
- 1031 sq ft

#### **Basics**

Category: New Construction, RESIDENTIAL Type: Ranch, Single Family

Status: Active Bedrooms: 2 beds

Bathrooms: 2 baths Total rooms: 9

**Floor level:** 1031 **Area:** 1031 sq ft

**Lot size: 7475** sq ft **Year built:** 2025

## **Building Details**

Floor covering: Carpet, Vinyl Basement: Full

**Exterior material:** Hard Board, Stone/Stone Veneer **Roof:** Shingle Composition

Parking: Attached