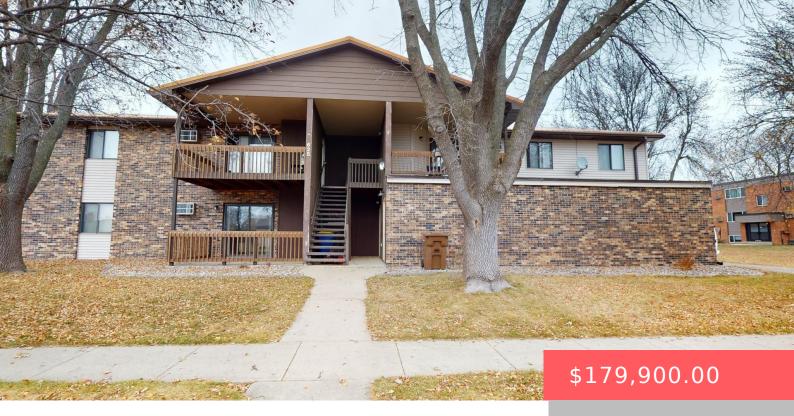

625 ELM AVE https://harr-lemme.com

Unit C of Elmridge S Condo,Blk1,Sexauer Add,City of Brookings, Brookings County, South Dakota

- 2 beds
- 2 baths
- Condominium, Other
- None, RESIDENTIAL
- Active-New
- 1004 sq ft

#### Basics

Category: None, RESIDENTIAL Status: Active-New Bathrooms: 2 baths Floor level: 1004 Lot size: 0 sq ft Type: Condominium, Other Bedrooms: 2 beds Total rooms: 10 Area: 1004 sq ft Year built: 1981