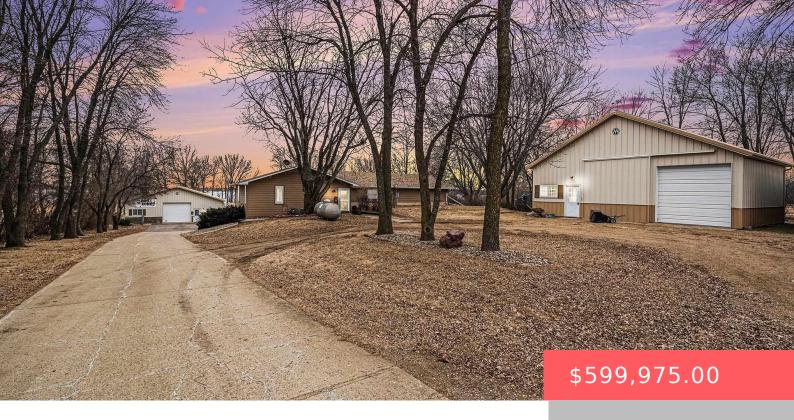

#### **6249 DAKOTA AVE**

https://harr-lemme.com

E175' W350' OUTLOT 2 OF GOVT LOT 3 #1891-A

- 3 beds
- 4 baths
- Ranch, Single Family
- Lake, RESIDENTIAL
- Active, Active-New
- 2451 sq ft

#### Basics

Category: Lake, RESIDENTIAL Status: Active, Active-New Bathrooms: 4 baths Floor level: 1447 Lot size: 77875 sq ft Type: Ranch, Single Family Bedrooms: 3 beds Total rooms: 12 Area: 2451 sq ft Year built: 1980