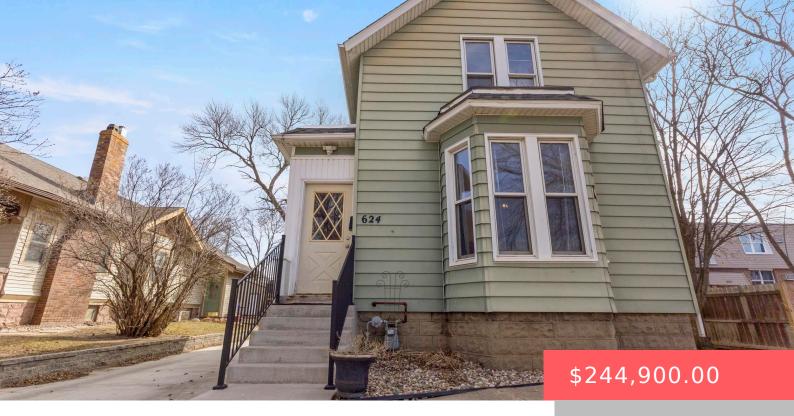

#### **624 S DAKOTA AVE**

https://harr-lemme.com

LOT 1 BLOCK 35 GALE'S 5TH ADDN TO SIOUX FALLS

- 3 heds
- 1 bath
- 1.5 Story, Single Family
- None, RESIDENTIAL
- Active, Active Contingent Misc. Active-New
- 1250 sq ft

#### **Basics**

Category: None, RESIDENTIAL Type: 1.5 Story, Single Family

**Status:** Active, Active - Contingent Misc, Active-New **Bedrooms: 3** beds

Bathrooms: 1 bath

Floor level: 994

Area: 1250 sq ft

**Lot size: 7579** sq ft **Year built:** 1890

## **Building Details**

Floor covering: Carpet, Tile Basement: Full

**Exterior material:** Vinyl **Roof:** Shingle Composition

Parking: Detached