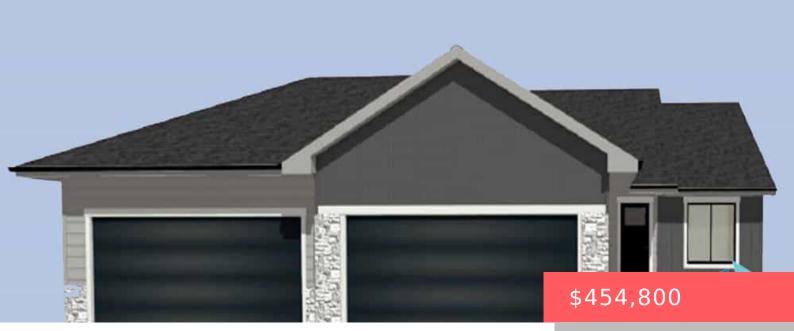

#### LOT 26 BLOCK 6 WILD MEADOWS

**Amy Evans** 

Amanda Treloar

- 3 beds
- 2 baths
- Ranch, Single Family
- New Construction, RESIDENTIAL
- Active
- 1270 sq ft

#### Basics

Category: New Construction, RESIDENTIAL Status: Active Bathrooms: 2 baths Floor level: 1270 Lot size: 8050 sq ft Type: Ranch, Single Family Bedrooms: 3 beds Total rooms: 7 Area: 1270 sq ft Year built: 2025

# **Building Details**

Floor covering: Carpet, Tile, Vinyl Exterior material: Hard Board, Stone/Stone Veneer Parking: Attached Basement: Full
Roof: Shingle Composition