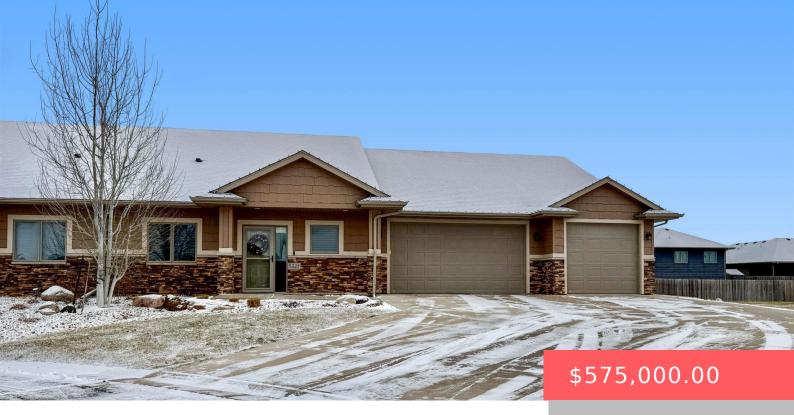

#### 6224 S CIMARRON PL

https://harr-lemme.com

Sf-Diamond Valley Add Lot 13 - Blk 4

- 3 beds
- 2 baths
- Ranch, Town Home
- None, RESIDENTIAL
- Active-New
- 1958 sq ft

#### Basics

Category: None, RESIDENTIAL Status: Active-New Bathrooms: 2 baths Floor level: 1958 Lot size: 8930 sq ft

Type: Ranch, Town Home Bedrooms: 3 beds Total rooms: 8 Area: 1958 sq ft Year built: 2018

## **Building Details**

Floor covering: Carpet, Ceramic, Heated, Laminate Exterior material: Hard Board, Part Brick Parking: Attached Basement: None
Roof: Shingle Composition