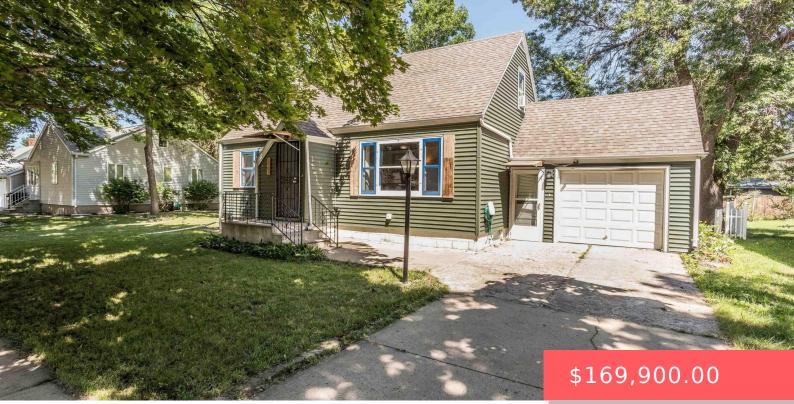

#### 622 S WALNUT ST

https://harr-lemme.com

Lot 31C Block 31 Fred Haar 2nd Addn - Subd Lot 30-32

- 1 bath
- 1.5 Story, Single Family
- None, RESIDENTIAL
- Active, Active-New
- 1541 sq ft

#### Basics

Category: None, RESIDENTIAL Status: Active, Active-New Bathrooms: 1 bath Floor level: 717 Lot size: 8250 sq ft

Type: 1.5 Story, Single Family Bedrooms: 3 beds Total rooms: 9 Area: 1541 sq ft Year built: 1954

## **Building Details**

Floor covering: Carpet, Concrete, Vinyl, Wood Exterior material: Hard Board Parking: Attached Basement: Full Roof: Shingle Composition