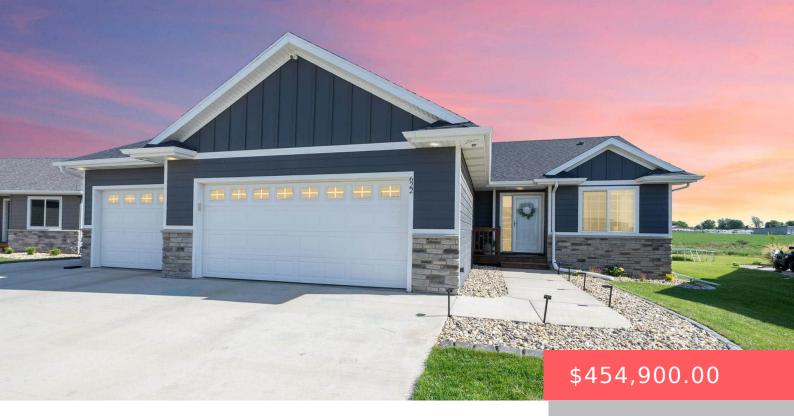

#### **622 CREEKSIDE TRL**

https://harr-lemme.com

LOT 21 BLOCK 6 CREEKSIDE ADD CITY OF HARRISBURG

- 5 beds
- 3 baths
- Ranch, Single Family
- None, RESIDENTIAL
- Active
- 2605 sq ft

#### Basics

Category: None, RESIDENTIAL Status: Active Bathrooms: 3 baths Floor level: 1361 Lot size: 10323 sq ft Type: Ranch, Single Family Bedrooms: 5 beds Total rooms: 9 Area: 2605 sq ft Year built: 2021

## **Building Details**

Floor covering: Carpet, Heated, Luxury Vinyl Plank Exterior material: Stone/Stone Veneer, Wood Parking: Attached Basement: Full
Roof: Shingle Composition

#### **Amenities & Features**

**Features:** 3+ Bedrooms Same Level, 9 FT+ Ceiling in Lwr Lvl, Main Floor Laundry, Master Bath, Master Bed Main Level, Vaulted Ceiling