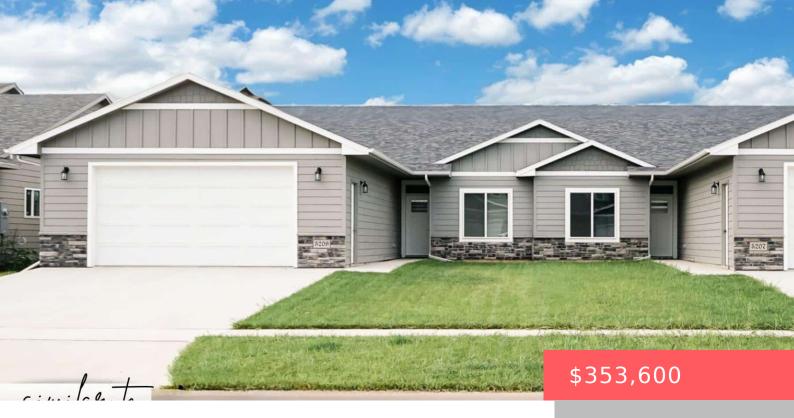

#### **6218 S TANNER AVE**

https://harr-lemme.com

LOT 4A BLOCK 7 DONAHOE FARMS ADD CITY OF SIOUX FALLS

- 3 beds
- 2 baths
- Ranch. Twin Home
- New Construction, RESIDENTIAL
- Active-New
- 1508 sq ft

#### **Basics**

Category: New Construction, RESIDENTIAL Type: Ranch, Twin Home

Status: Active-New Bedrooms: 3 beds

Bathrooms: 2 baths Total rooms: 11

**Floor level:** 1508 sq ft

**Lot size: 0** sq ft **Year built:** 2025

## **Building Details**

Floor covering: Carpet, Laminate, Tile Basement: None

**Exterior material:** Part Brick **Roof:** Shingle Composition

Parking: Attached