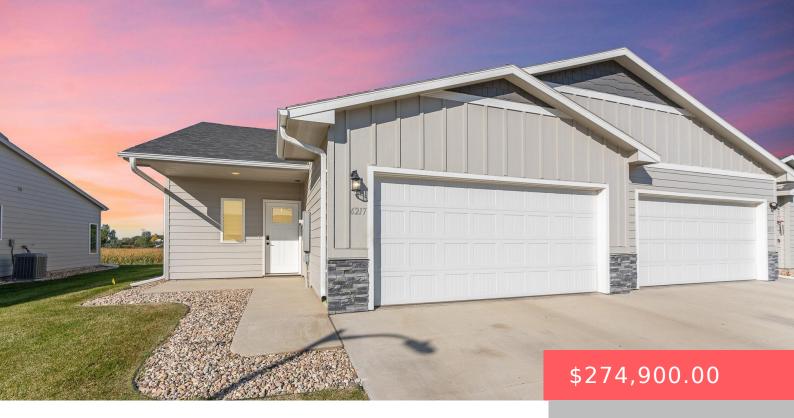

#### **6217 S ALKI PL**

https://harr-lemme.com

SF - DONAHOE FARMS ADD - LOT 12D -BLK 1

- 2 heds
- 2 baths
- Ranch, Town Home
- None, RESIDENTIAL
- Active-New
- 1169 sq ft

#### **Basics**

Category: None, RESIDENTIAL Type: Ranch, Town Home

Status: Active-New Bedrooms: 2 beds

**Bathrooms: 2** baths **Total rooms:** 7

**Lot size: 5663** sq ft **Year built:** 2022

## **Building Details**

Floor covering: Carpet, Laminate, Vinyl Basement: None

**Exterior material:** Cement Hardboard, Part Brick **Roof:** Shingle Composition

Parking: Attached