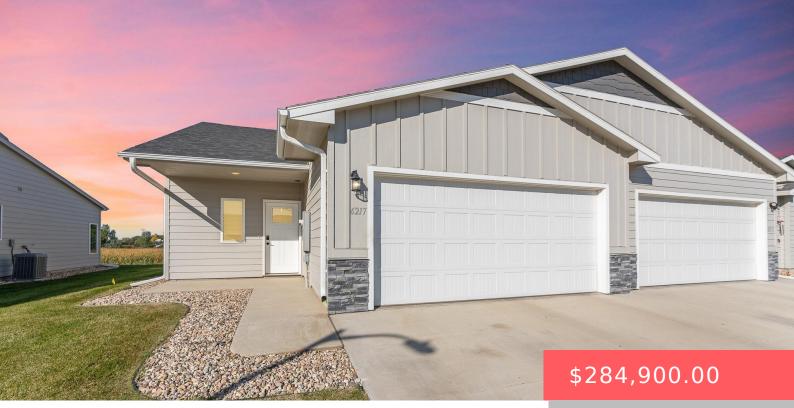

#### 6217 S ALKI PL

https://harr-lemme.com

SF - DONAHOE FARMS ADD - LOT 12D -BLK 1

- 2 beds
- 2 baths
- Ranch, Town Home
- None, RESIDENTIAL
- Active, Active-New
- 1169 sq ft

#### Basics

Category: None, RESIDENTIAL Status: Active, Active-New Bathrooms: 2 baths Floor level: 1169 Lot size: 5663 sq ft

Type: Ranch, Town Home Bedrooms: 2 beds Total rooms: 7 Area: 1169 sq ft Year built: 2022

## **Building Details**

Floor covering: Carpet, Laminate, Vinyl Exterior material: Cement Hardboard, Part Brick Parking: Attached Basement: None
Roof: Shingle Composition