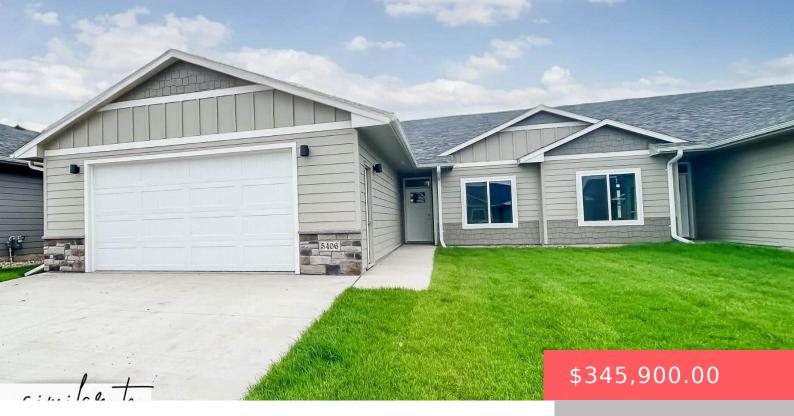

### **6214 S TANNER AVE**

https://harr-lemme.com

TBD

- 3 hads
- 2 baths
- Ranch, Twin Home
- New Construction, RESIDENTIAL
- Active, Active-New
- 1519 sq ft

#### **Basics**

Category: New Construction, RESIDENTIAL Type: Ranch, Twin Home

Status: Active, Active-New Bedrooms: 3 beds

Bathrooms: 2 baths Total rooms: 11

**Floor level:** 1519 **Area: 1519** sq ft

**Lot size: 0** sq ft **Year built:** 2024

## **Building Details**

Floor covering: Carpet, Laminate, Tile Basement: None

**Exterior material:** Part Brick **Roof:** Shingle Composition

Parking: Attached