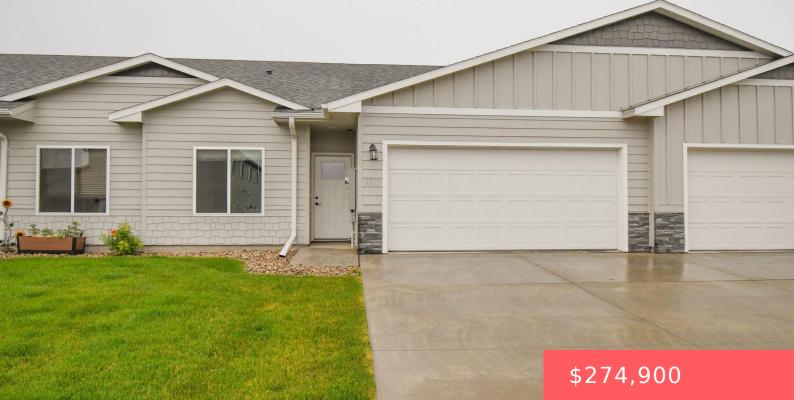

#### SIOUX FALLS, SD, 57108

https://harr-lemme.com

Lot 12B Block 1 Donahoe Farms Add City Of Sioux Falls

- Ranch, Single Family
- None, RESIDENTIAL
- Active
- 1236 sq ft

#### Basics

Category: None, RESIDENTIAL Status: Active Bathrooms: 2 baths Floor level: 1236 Lot size: 4835 sq ft Type: Ranch, Single Family Bedrooms: 2 beds Total rooms: 7 Area: 1236 sq ft Year built: 2021

# **Building Details**

Floor covering: Carpet, Laminate, Vinyl Exterior material: Cement Hardboard, Part Brick Parking: Attached Basement: None
Roof: Shingle Composition