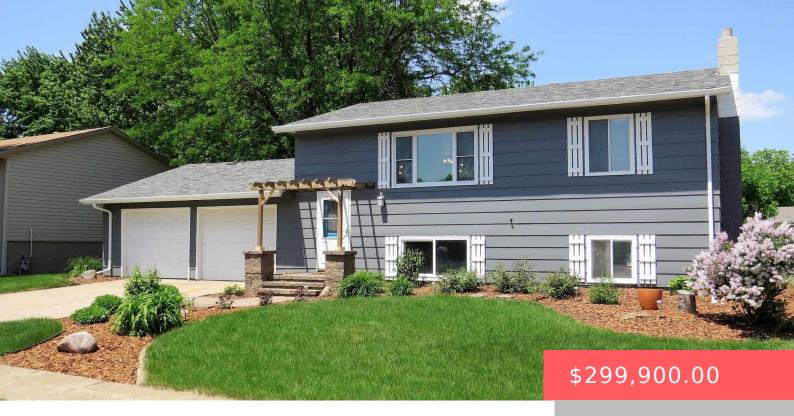

## **6212 W CHEYENNE DR**

https://harr-lemme.com

LOT 4 BLOCK 15 WEST MESA HIGHLANDS 2ND ADDN TO CITY OF SIOUX FALLS

- 3 heds
- 2 baths
- Single Family, Split Foyer
- None, RESIDENTIAL
- Active, Active Contingent Misc, Active-New
- 1684 sq ft

#### **Basics**

Category: None, RESIDENTIAL Type: Single Family, Split Foyer

**Status:** Active, Active - Contingent Misc, Active-New **Bedrooms: 3** beds

Bathrooms: 2 baths Total rooms: 6

Floor level: 884 Area: 1684 sq ft

**Lot size: 8028** sq ft **Year built:** 1978

## **Building Details**

Floor covering: Carpet, Laminate, Tile Basement: Full

**Exterior material:** Wood **Roof:** Shingle Composition

Parking: Attached