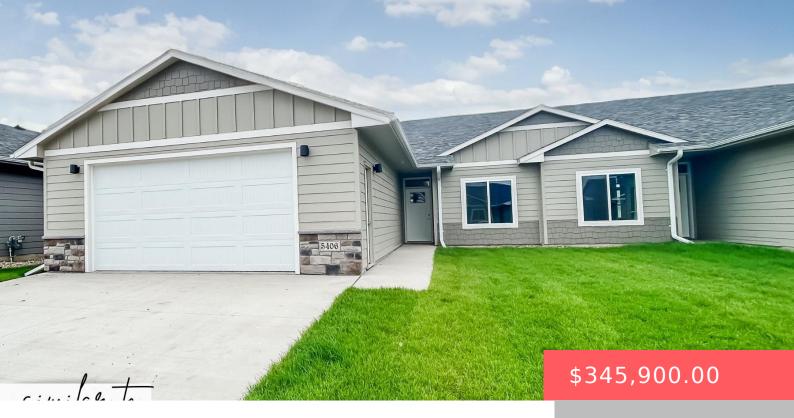

### **6212 S TANNER AVE**

https://harr-lemme.com

TBD

- 3 beds
- 2 baths
- Ranch, Twin Home
- New Construction, RESIDENTIAL
- Active, Active-New
- 1519 sq ft

#### **Basics**

Category: New Construction, RESIDENTIAL Type: Ranch, Twin Home

Status: Active, Active-New Bedrooms: 3 beds

Bathrooms: 2 baths Total rooms: 11

**Floor level:** 1519 **Area: 1519** sq ft

Lot size: 0 sq ft Year built: 2024

# **Building Details**

Floor covering: Carpet, Laminate, Tile Basement: None

Exterior material: Part Brick Roof: Shingle Composition

Parking: Attached