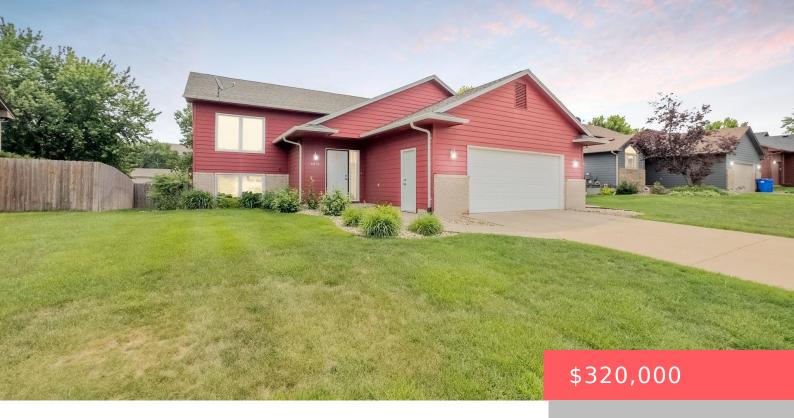

## SIOUX FALLS, SD, 57108

https://harr-lemme.com

LOT 13 BLOCK 3 PLATINUM VALLEY ADDCITY OF SIOUX FALLS

- 4 heds
- 3 baths
- Single Family, Split Foyer
- None, RESIDENTIAL
- Active
- 2262 sq ft

#### **Basics**

Category: None, RESIDENTIAL Type: Single Family, Split Foyer

Status: Active Bedrooms: 4 beds

Bathrooms: 3 baths Floor level: 1206
Area: 2262 sq ft Lot size: 7231 sq ft

Year built: 1997

## **Building Details**

Floor covering: Carpet, Laminate, Wood Basement: Full

**Exterior material:** Cement Hardboard, Part Brick **Roof:** Shingle Composition

Parking: Attached