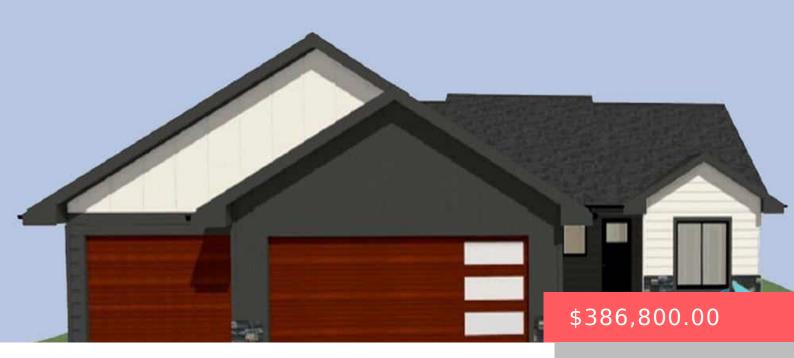

#### **621 N UNION AVE**

https://harr-lemme.com

LOT 14 BLOCK 6 WILD MEDOWS ADDITION

- 3 heds
- 2 baths
- Other, Single Family
- New Construction, RESIDENTIAL
- Active, Active-New
- 1296 sa ft

#### **Basics**

Category: New Construction, RESIDENTIAL Type: Other, Single Family

Status: Active, Active-New Bedrooms: 3 beds

Bathrooms: 2 baths Total rooms: 7

Floor level: 1296 Area: 1296 sq ft

**Lot size: 7574** sq ft **Year built:** 2025

# **Building Details**

Floor covering: Laminate, Tile, Vinyl Basement: None

**Exterior material:** Hard Board, Stone/Stone Veneer **Roof:** Shingle Composition

Parking: Attached