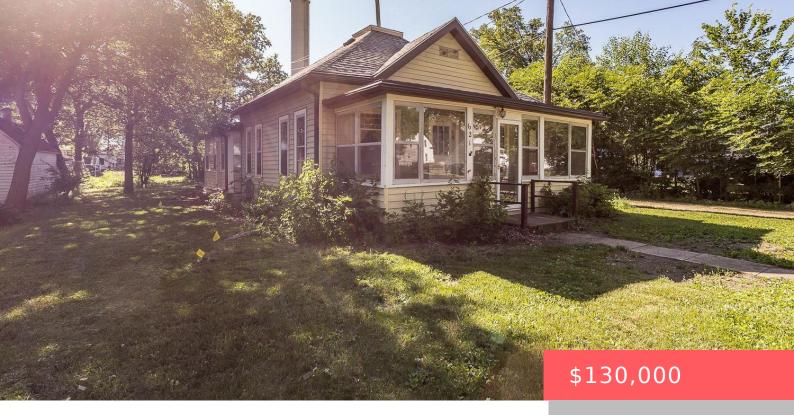

### CENTERVILLE, SD, 57014

https://harr-lemme.com

LOT 13, BLOCK 14 (CE), ORIGINAL CENTERVILLE CITY

**David Mettler** 

- 3 hads
- 1 bath
- Ranch, Single Family
- None, RESIDENTIAL
- Active
- 1088 sq ft

#### **Basics**

Category: None, RESIDENTIAL Type: Ranch, Single Family

Status: Active Bedrooms: 3 beds

Bathrooms: 1 bath

Floor level: 1088

Area: 1088 sq ft

**Lot size: 7000** sq ft **Year built:** 1904

## **Building Details**

Floor covering: Carpet, Laminate Basement: Full

**Exterior material:** Metal **Roof:** Shingle Composition