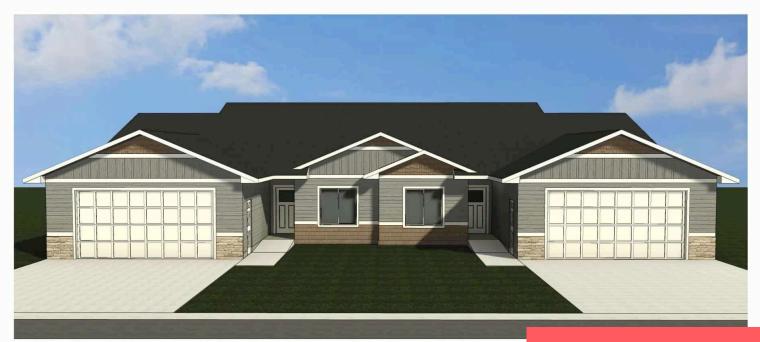

### **6208 S TANNER AVE**

https://harr-lemme.com

LOT 2 BLOCK 7 DONAHOE FARMS ADD CITY OF SIOUX FALLS

## \$331,900.00

- 2 beds
- 2 baths
- Ranch, Twin Home
- New Construction, RESIDENTIAL
- Active. Active-New
- 1367 sa ft

#### **Basics**

Category: New Construction, RESIDENTIAL Type: Ranch, Twin Home

Status: Active, Active-New Bedrooms: 2 beds

Bathrooms: 2 baths Total rooms: 9

**Floor level:** 1367 **Area:** 1367 sq ft

Lot size: 0 sq ft Year built: 2024

# **Building Details**

Floor covering: Carpet, Laminate, Tile Basement: None

**Exterior material:** Part Brick **Roof:** Shingle Composition

Parking: Attached