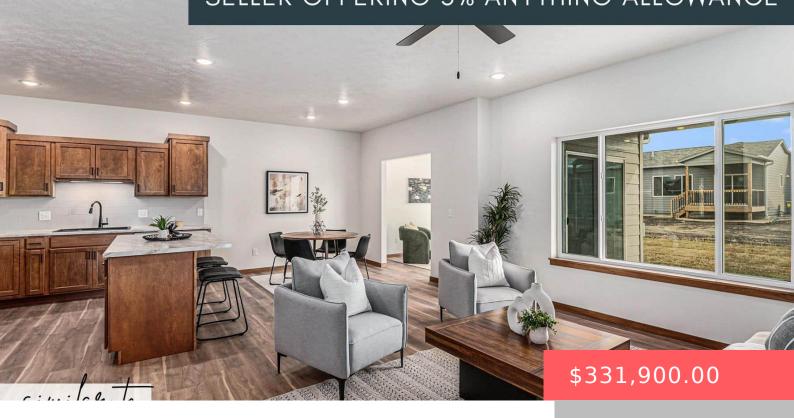

### **6208 S TANNER AVE**

https://harr-lemme.com

LOT 2 BLOCK 7 DONAHOE FARMS ADD CITY OF SIOUX FALLS

- 2 beds
- 2 baths
- Ranch. Twin Home
- New Construction, RESIDENTIAL
- Active-New
- 1367 sa ft

#### **Basics**

Category: New Construction, RESIDENTIAL Type: Ranch, Twin Home

Status: Active-New Bedrooms: 2 beds

**Bathrooms: 2** baths **Total rooms: 9** 

**Lot size: 0** sq ft **Year built:** 2024

## **Building Details**

Floor covering: Carpet, Laminate, Tile Basement: None

Exterior material: Part Brick Roof: Shingle Composition

Parking: Attached

### **Amenities & Features**

Features: Main Floor Laundry, Master Bath, Master Bed Main Level, Pantry, Tray Ceiling