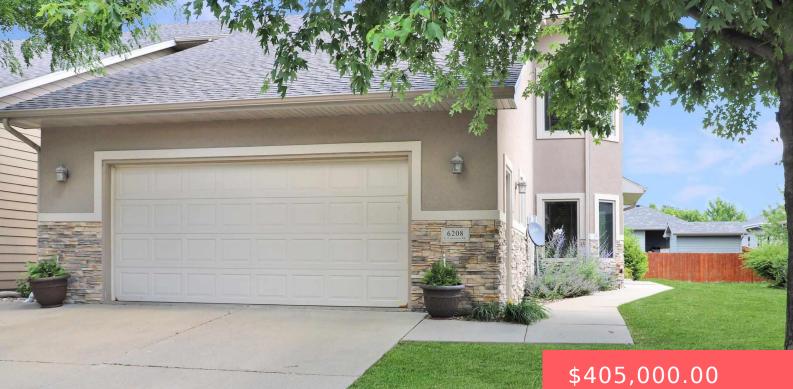

#### 6208 S CIMARRON PL

https://harr-lemme.com

SF-DIAMOND VALLEY ADD LOT 7 - BLK 4

#### Basics

Category: None, RESIDENTIAL Status: Active, Active - Contingent Misc, Active-New Bathrooms: 3 baths Floor level: 1391 Lot size: 4969 sq ft Type: 1.5 Story, Twin Home Bedrooms: 3 beds Total rooms: 8 Area: 2110 sq ft Year built: 2007

## **Building Details**

Floor covering: Carpet, Laminate, Tile Exterior material: Stone/Stone Veneer, Stucco/Drivit Parking: Attached

Basement: None
Roof: Shingle Composition