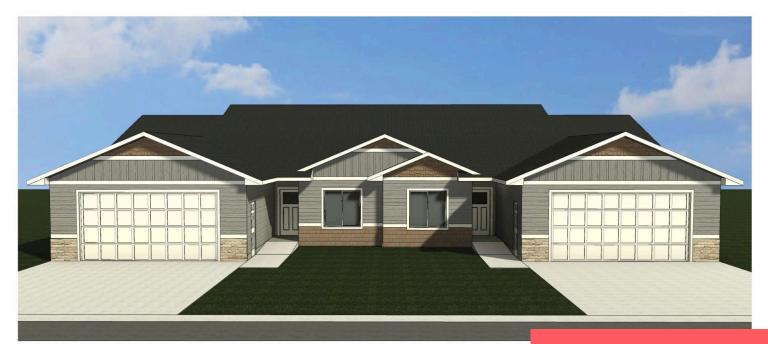

#### **6206 S TANNER AVE**

https://harr-lemme.com

LOT 2 BLOCK 7 DONAHOE FARMS ADD CITY OF SIOUX FALLS

## \$331,900.00

- 2 beds
- 2 baths
- Ranch, Twin Home
- New Construction, RESIDENTIAL
- Active. Active-New
- 1367 sa ft

#### **Basics**

Category: New Construction, RESIDENTIAL Type: Ranch, Twin Home

Status: Active, Active-New Bedrooms: 2 beds

Bathrooms: 2 baths Total rooms: 9

Lot size: 0 sq ft Year built: 2024

# **Building Details**

Floor covering: Carpet, Laminate, Tile Basement: None

**Exterior material:** Part Brick **Roof:** Shingle Composition

Parking: Attached