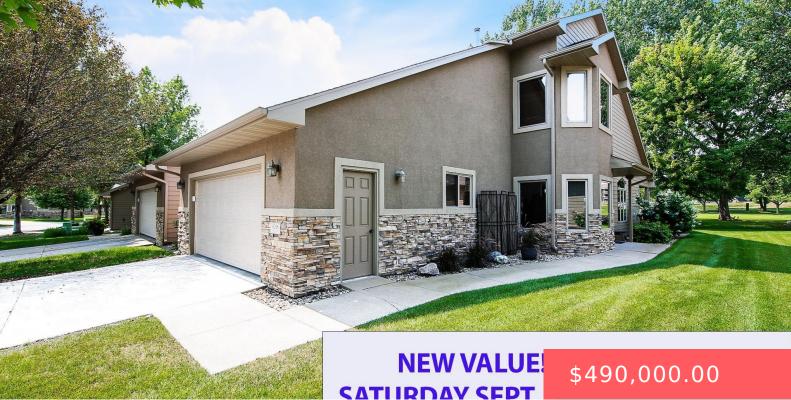

### **6205 S VINTAGE PL**

https://harr-lemme.com

Lot 27 Block 1 Diamond Valley Addition to the City of Sioux Falls

### **Basics**

Category: None, RESIDENTIAL Type: 1.5 Story, Town Home

**Status:** Active, Active - Contingent Misc, Active-New **Bedrooms: 3** beds

Bathrooms: 3 baths Total rooms: 8

Floor level: 1422 Area: 2118 sq ft

Lot size: 6533 sq ft Year built: 2008

# **Building Details**

Floor covering: Carpet, Tile Basement: None

**Exterior material:** Stone/Stone Veneer, Stucco/Drivit, Wood **Roof:** Shingle Composition

Parking: Attached