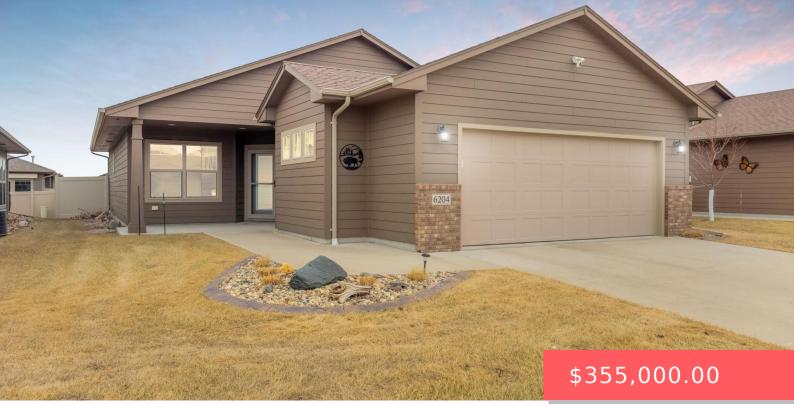

#### 6204 S BUFFALO RIDGE AVE

https://harr-lemme.com

LOT 2, BLOCK 5, Dakota Prairie East Addition

- 2 beds
- 2 baths
- Ranch, Single Family
- None, RESIDENTIAL
- Active-New
- 1379 sq ft

#### Basics

Category: None, RESIDENTIAL Status: Active-New Bathrooms: 2 baths Floor level: 1379 Lot size: 5865 sq ft

Type: Ranch, Single Family Bedrooms: 2 beds Total rooms: 9 Area: 1379 sq ft Year built: 2019

# **Building Details**

Floor covering: Carpet, Laminate Exterior material: Hard Board, Part Brick Parking: Attached Basement: None
Roof: Shingle Composition