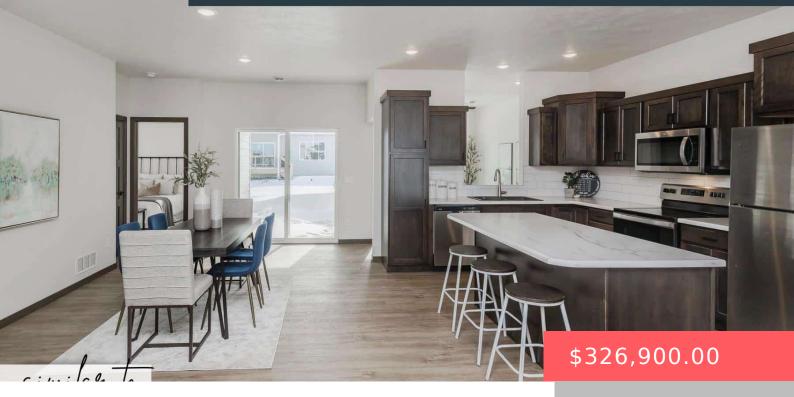

#### 

6202 S TANNER AVE

https://harr-lemme.com

TBD

- 2 beds
- 2 baths
- Ranch, Twin Home
- New Construction,
- 1401 sa ft

#### Basics

Category: New Construction, RESIDENTIAL Status: Active-New Bathrooms: 2 baths Floor level: 1401 Lot size: 0 sq ft Type: Ranch, Twin Home Bedrooms: 2 beds Total rooms: 11 Area: 1401 sq ft Year built: 2025

# **Building Details**

Floor covering: Carpet, Laminate, Tile Exterior material: Part Brick Parking: Attached Basement: None Roof: Shingle Composition

### **Amenities & Features**

Features: Main Floor Laundry, Master Bath, Master Bed Main Level, Pantry