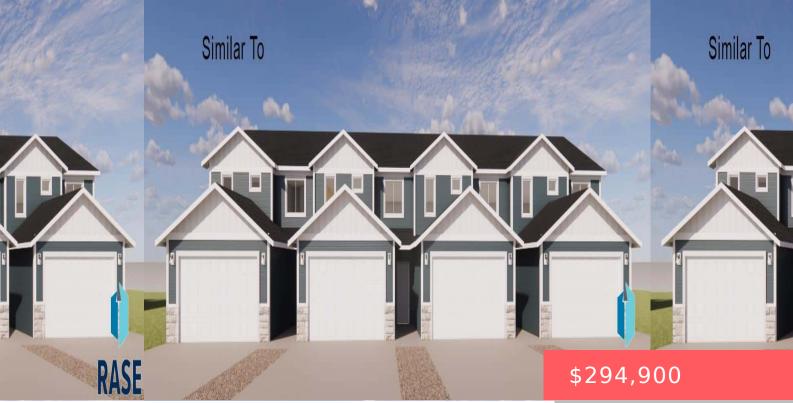

#### 6202 S HUNT PL

https://harr-lemme.com

Lot 1, Block 8 of Galway Village Addition to Sioux Falls, Lincoln County, SD (to be replatted)

- 21.1
- 3 baths
- Town Home, Two Story
- New Construction, RESIDENTIAL
- Active-New
- 1578 sq ft

#### Basics

Category: New Construction, RESIDENTIAL Status: Active-New Bathrooms: 3 baths Floor level: 726 Lot size: 0 sq ft Type: Town Home, Two Story Bedrooms: 3 beds Total rooms: 8 Area: 1578 sq ft Year built: 2024