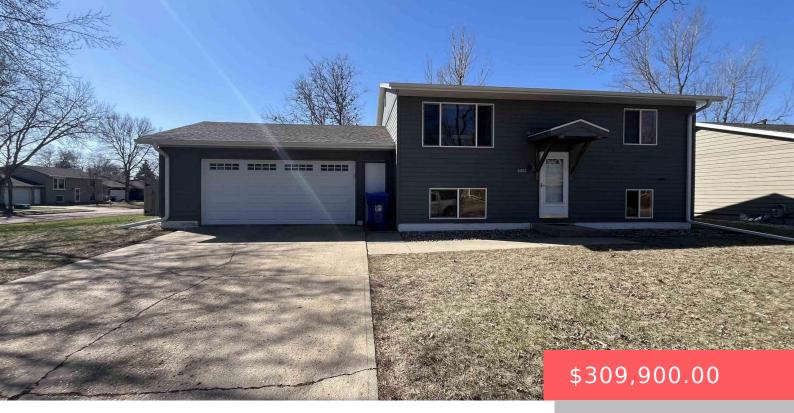

### 6201 W 59TH ST

https://harr-lemme.com

LOT 10 BLOCK 10 LINCOLN HIGHLANDS ADDITION TO CITY OF SIOUX FALLS

- . 2 bodo
- 2 baths
- Single Family, Split Fover
- None, RESIDENTIAL
- Active Contingent Misc Active-New
- 1592 sq ft

### **Basics**

Category: None, RESIDENTIAL Type: Single Family, Split Foyer

**Status:** Active - Contingent Misc, Active-New **Bedrooms: 3** beds

Bathrooms: 2 baths Floor level: 896

**Area: 1592** sq ft **Lot size: 11674** sq ft **Year built:** 1979

## **Building Details**

Floor covering: Carpet, Tile, Vinyl Basement: Full

**Exterior material:** Hard Board **Roof:** Shingle Composition

Parking: Attached