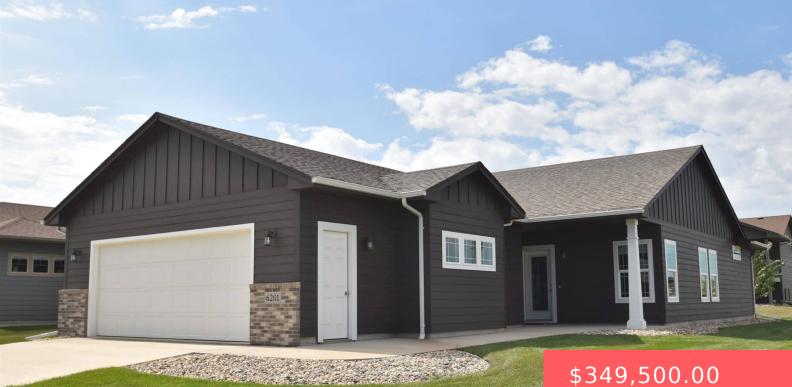

#### **6201 S BUFFALO RIDGE AVE**

https://harr-lemme.com

Lot 1, Block 3, Dakota Prairie East Addition

#### Basics

Category: None, RESIDENTIAL Status: Active, Active - Contingent Misc, Active-New Bathrooms: 2 baths Floor level: 1506 Lot size: 7187 sq ft Type: Ranch, Single Family Bedrooms: 2 beds Total rooms: 9 Area: 1506 sq ft Year built: 2020

## **Building Details**

Floor covering: Carpet, Other Exterior material: Hard Board, Part Brick Parking: Attached Basement: None Roof: Shingle Composition