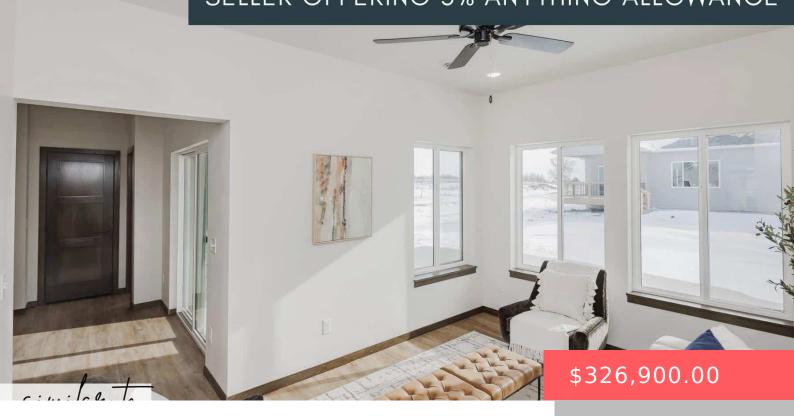

### **6200 S TANNER AVE**

https://harr-lemme.com

TBD

- 2 heds
- 2 baths
- Ranch. Twin Home
- New Construction, RESIDENTIAL
- Active-New
- 1401 sq ft

#### **Basics**

Category: New Construction, RESIDENTIAL Type: Ranch, Twin Home

Status: Active-New Bedrooms: 2 beds

Bathrooms: 2 baths

Floor level: 1401

Area: 1401 sq ft

Lot size: 0 sq ft Year built: 2025

# **Building Details**

Floor covering: Carpet, Laminate, Tile Basement: None

Exterior material: Part Brick Roof: Shingle Composition

Parking: Attached