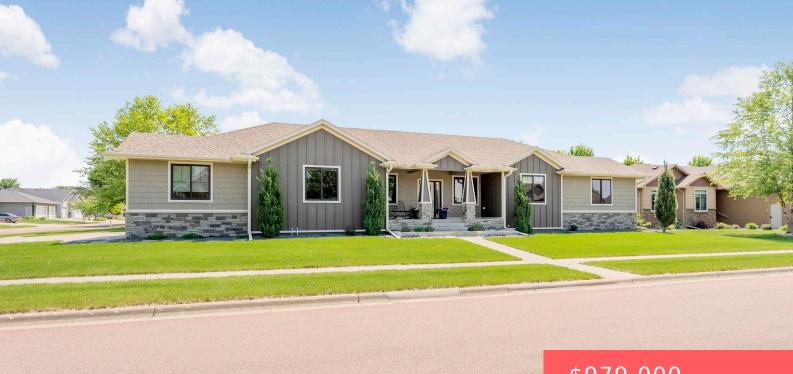

#### SIOUX FALLS, SD, 57108

https://harr-lemme.com

SF-DIAMOND VALLEY ADD LOT 20A - BLK2

- \$979,000
- 6 beds
- 4 baths
- Ranch, Single Family
- None, RESIDENTIAL
- Active
- 4169 sq ft

#### Basics

Category: None, RESIDENTIAL Status: Active Bathrooms: 4 baths Floor level: 2052 Lot size: 11729 sq ft Type: Ranch, Single Family Bedrooms: 6 beds Total rooms: 15 Area: 4169 sq ft Year built: 2016

# **Building Details**

Floor covering: Carpet, Tile, Wood Exterior material: Cement Hardboard, Stone/Stone Veneer Parking: Attached Basement: Full
Roof: Shingle Composition