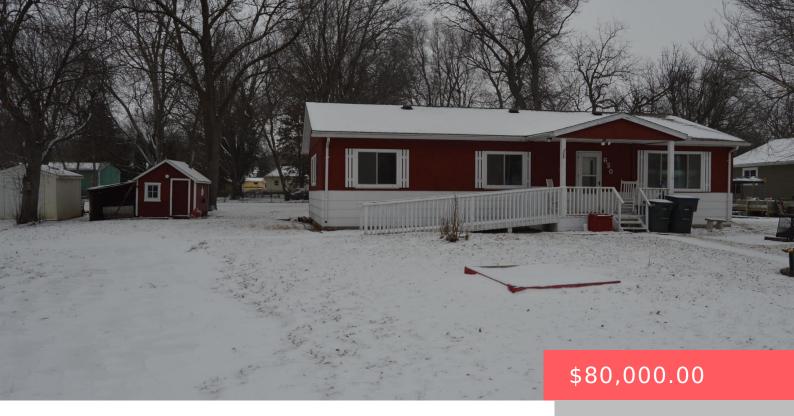

#### **620 W FLETCHER ST**

https://harr-lemme.com

LOT-011 BLK-004 RANDALL & HOLBERT'S ADDITION E50' OF LOTS 11 & 12 & W50' OF LOT 15 BLOCK 4

- 3 heds
- 2 baths
- Ranch, Single Family
- None, RESIDENTIAL
- Active, Active Contingent Misc. Active-New
- 1320 sq ft

#### **Basics**

Category: None, RESIDENTIAL Type: Ranch, Single Family

**Status:** Active, Active - Contingent Misc, Active-New **Bedrooms: 3** beds

Bathrooms: 2 baths Total rooms: 7

**Floor level:** 1320 sq ft

**Lot size: 9000** sq ft **Year built:** 1950

## **Building Details**

Floor covering: Carpet, Laminate, Vinyl Basement: Crawl Space

**Exterior material:** Hard Board, Wood **Roof:** Shingle Composition