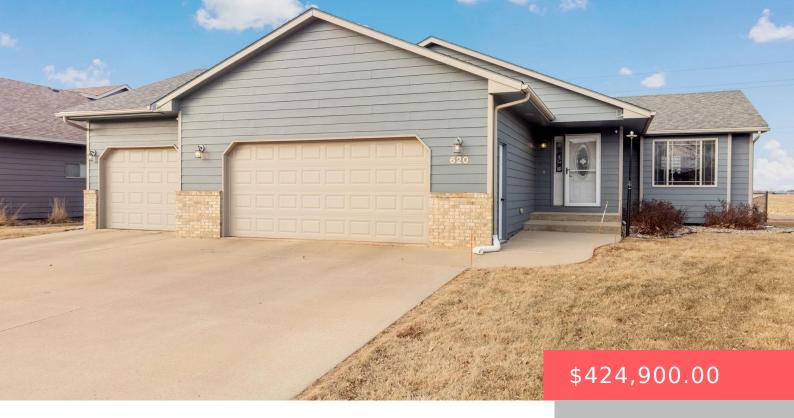

#### 620 ST GREGORY ST

https://harr-lemme.com

Lot 9, Block 18 Homesites 7th Addition to City of Harrisburg

- 5 beds
- 3 baths
- Ranch, Single Family
- None, RESIDENTIAL
- Active, Active Contingent Home, Active-New
- 2312 sq ft

#### Basics

Category: None, RESIDENTIAL Status: Active, Active - Contingent Home, Active-New Bathrooms: 3 baths Floor level: 1304 Lot size: 8104 sq ft Type: Ranch, Single Family Bedrooms: 5 beds Total rooms: 9 Area: 2312 sq ft Year built: 2007

## **Building Details**

Floor covering: Carpet, Tile, Wood Exterior material: Hard Board, Part Brick Parking: Attached Basement: Full Roof: Shingle Composition