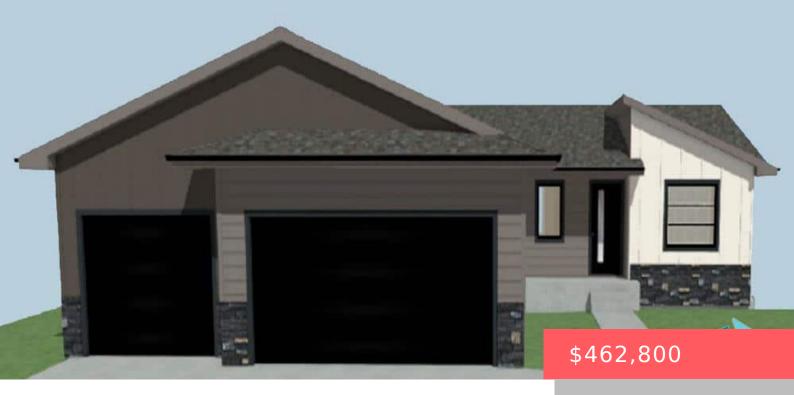

SIOUX FALLS, SD, 57110

https://harr-lemme.com

LOT 25, BLOCK 6 WILD MEADOWS

**Amy Evans** 

**Lindsey Theuninck** 

- 4 heds
- 3 baths
- Ranch, Single Family
- New Construction, RESIDENTIAL
- Active
- 1952 sq ft

#### **Basics**

Category: New Construction, RESIDENTIAL Type: Ranch, Single Family

Status: Active Bedrooms: 4 beds

Bathrooms: 3 baths Total rooms: 9

**Floor level:** 1076 **Area:** 1952 sq ft

Lot size: 8050 sq ft Year built: 2025

## **Building Details**

Floor covering: Carpet, Vinyl Basement: Full

**Exterior material:** Hard Board, Stone/Stone Veneer **Roof:** Shingle Composition

Parking: Attached