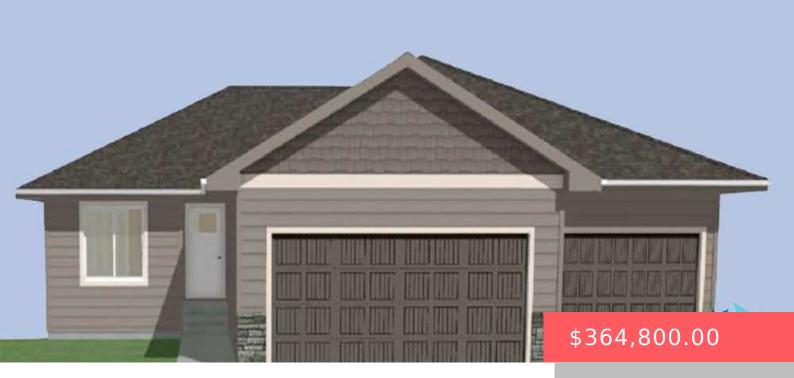

#### **620 N UNION AVE**

https://harr-lemme.com

LOT 26 BLOCK 7 WILD MEADOWS

- 2 heds
- 2 baths
- Ranch, Single Family
- New Construction, RESIDENTIAL
- Active-New
- 1014 sq ft

#### **Basics**

Category: New Construction, RESIDENTIAL Type: Ranch, Single Family

Status: Active-New Bedrooms: 2 beds

Bathrooms: 2 baths Total rooms: 6

Floor level: 1014 Area: 1014 sq ft

**Lot size: 6440** sq ft **Year built:** 2025

# **Building Details**

Floor covering: Carpet, Tile, Vinyl Basement: Full

**Exterior material:** Hard Board, Stone/Stone Veneer **Roof:** Shingle Composition

Parking: Attached