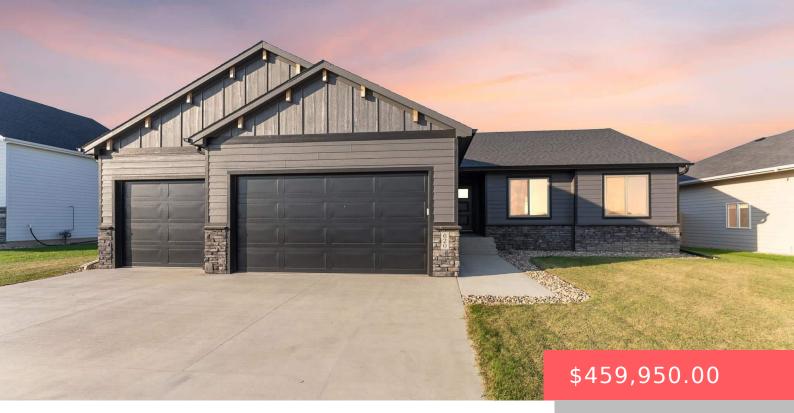

#### 620 HIGHLAND ST

https://harr-lemme.com

HSBG - MYDLAND ESTATES ADD - LOT 21 - BLK 2

- 3 beds
- 2 baths
- Ranch, Single Family
- New Constructio
  RESIDENTIAL
- Active, Active-New
- 1411 sq ft

#### Basics

Category: New Construction, RESIDENTIAL Status: Active, Active-New Bathrooms: 2 baths Floor level: 1411 Lot size: 10237 sq ft Type: Ranch, Single Family Bedrooms: 3 beds Total rooms: 4 Area: 1411 sq ft Year built: 2024

## **Building Details**

Floor covering: Carpet, Tile, Wood Exterior material: Hard Board, Part Brick Parking: Attached Basement: Full Roof: Shingle Composition