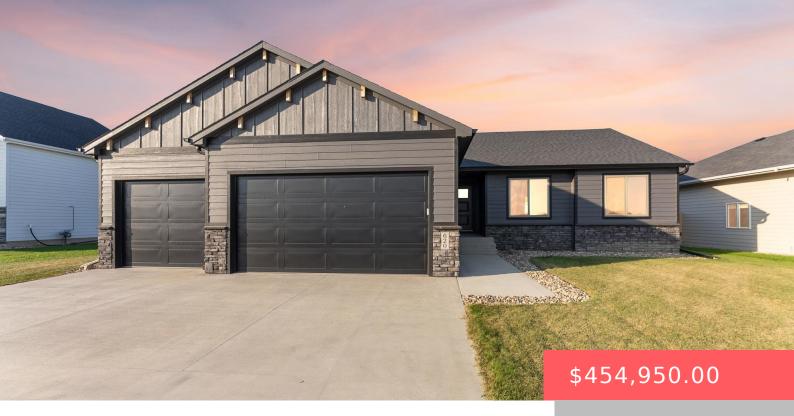

#### **620 HIGHLAND ST**

https://harr-lemme.com

HSBG - MYDLAND ESTATES ADD - LOT 21 - BLK 2

- 3 heds
- 2 baths
- Ranch, Single Family
- New Construction, RESIDENTIAL
- Active, Active-New
- 1411 sa ft

#### **Basics**

Category: New Construction, RESIDENTIAL Type: Ranch, Single Family

Status: Active, Active-New Bedrooms: 3 beds

Bathrooms: 2 baths Total rooms: 4

Floor level: 1411 Area: 1411 sq ft

**Lot size: 10237** sq ft **Year built:** 2024

## **Building Details**

Floor covering: Carpet, Tile, Wood Basement: Full

**Exterior material:** Hard Board, Part Brick **Roof:** Shingle Composition

Parking: Attached