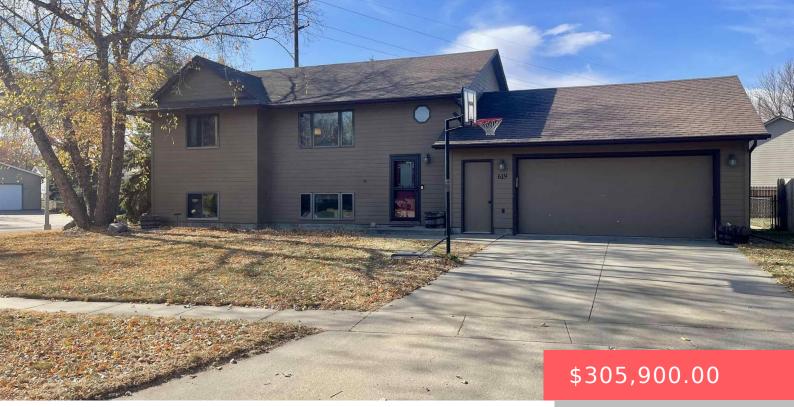

#### **619 S NICHOLAS AVE**

https://harr-lemme.com

LOT 7 BLOCK 2 H C LEE'S ADDN TO CITY OF BRANDON

- 3 beds
- 2 baths
- Single Family, Split Foyer
- None, RESIDENTIAL
- Active, Active Contingent
- 1702 sq ft

#### Basics

Category: None, RESIDENTIAL Status: Active, Active - Contingent Misc, Active-New Bathrooms: 2 baths Floor level: 964 Lot size: 9692 sq ft Type: Single Family, Split Foyer Bedrooms: 3 beds Total rooms: 6 Area: 1702 sq ft Year built: 1992

# **Building Details**

Floor covering: Carpet, Ceramic, Laminate, Vinyl Exterior material: Wood Parking: Attached Basement: Full
Roof: Shingle Composition

# **Amenities & Features**

Features: Master Bed Main Level, Vaulted Ceiling