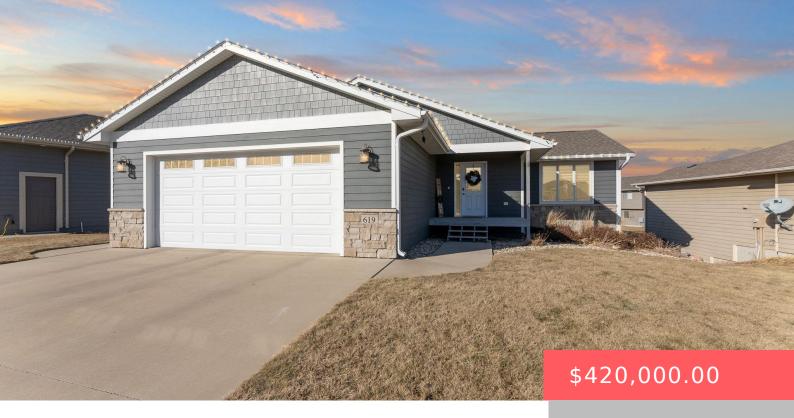

#### **619 CRESSMAN TRL**

https://harr-lemme.com

Lot 6 Block 1 Cresswood Addition To The City Of Hartford

- 4 heds
- 3 baths
- Ranch, Single Family
- None, RESIDENTIAL
- Active-New
- 2158 sq ft

#### **Basics**

Category: None, RESIDENTIAL Type: Ranch, Single Family

Status: Active-New Bedrooms: 4 beds

Bathrooms: 3 baths Total rooms: 7

Floor level: 1158 Area: 2158 sq ft

**Lot size: 8207** sq ft **Year built:** 2019

# **Building Details**

Floor covering: Carpet, Laminate, Tile Basement: Full

**Exterior material:** Hard Board, Part Brick **Roof:** Shingle Composition

Parking: Attached