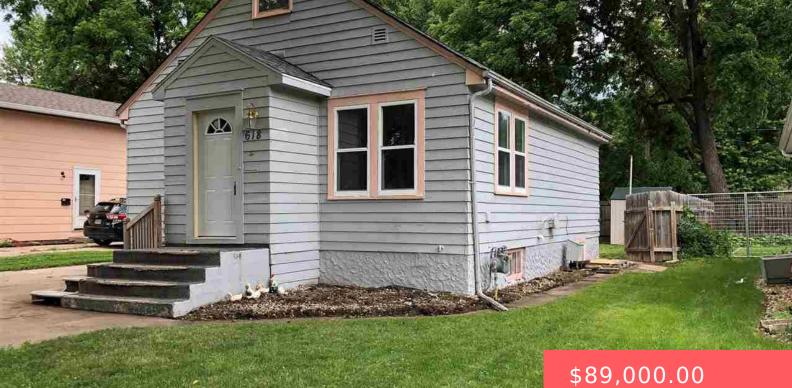

#### 618 S LAKE AVE

https://harr-lemme.com

N44 W97 S148 1/2 Blk 14 Sec 20 Emerson's Addn

#### Basics

Category: None, RESIDENTIAL Status: Sold Bathrooms: 2 baths Floor level: 720 Lot size: 4268 sq ft Type: 1.5 Story, Single Family Bedrooms: 3 beds Total rooms: 6 Area: 1004 sq ft Year built: 1930

# **Building Details**

Floor covering: Laminate, Wood Exterior material: Hard Board Parking: Detached Basement: Full Roof: Shingle Composition