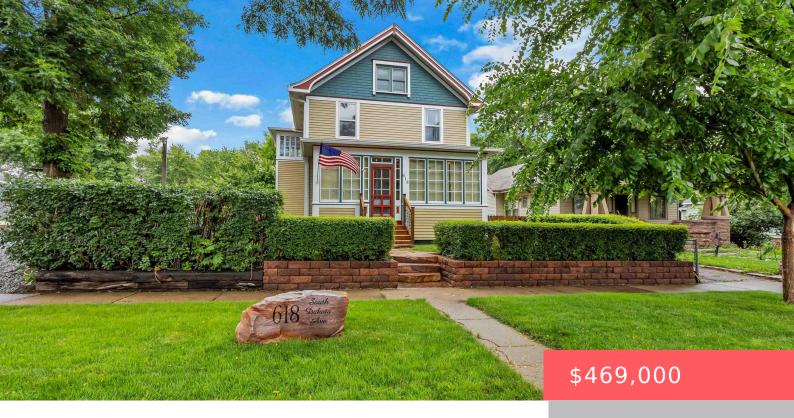

## SIOUX FALLS, SD, 57104

https://harr-lemme.com

LOT 5 BLOCK 29 GALE'S 3RD ADDN TO SIOUX FALLS

- 5 heds
- 3 baths
- Other, Single Family
- None, RESIDENTIAL
- Active
- 2977 sq ft

#### **Basics**

Category: None, RESIDENTIAL Type: Other, Single Family

Status: Active Bedrooms: 5 beds

Bathrooms: 3 baths Total rooms: 12

Floor level: 912 Area: 2977 sq ft

**Lot size: 7600** sq ft **Year built:** 1900

## **Building Details**

Floor covering: Carpet, Heated, Vinyl, Wood Basement: Full

**Exterior material:** Wood **Roof:** Flat, Other, Shingle Composition

Parking: Detached