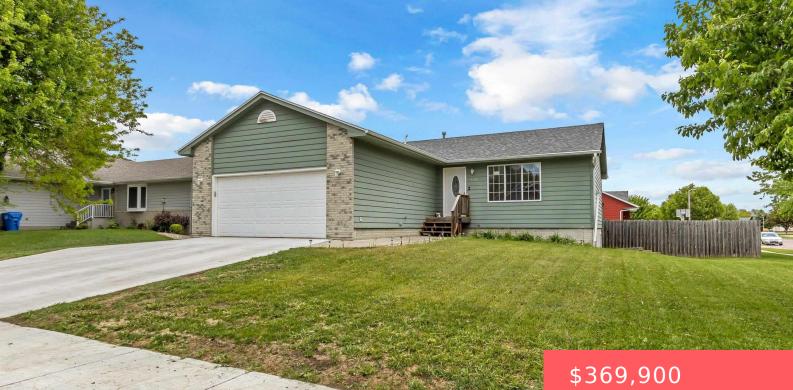

#### HARRISBURG, SD, 57032

https://harr-lemme.com

#### LOT 10 BLOCK 11 LINCOLN MEADOWS SUBD CITY OF HARRISBURG

- 4 Deus
- 3 baths
- Ranch, Single Family
- None, RESIDENTIAL
- Active
- 1976 sq ft

#### Basics

Category: None, RESIDENTIAL Status: Active Bathrooms: 3 baths Floor level: 988 Lot size: 10890 sq ft Type: Ranch, Single Family Bedrooms: 4 beds Total rooms: 9 Area: 1976 sq ft Year built: 1999

## **Building Details**

Floor covering: Carpet, Laminate, Tile Exterior material: Hard Board Parking: Attached Basement: Full Roof: Shingle Composition

#### **Amenities & Features**

Features: Master Bed Main Level, Vaulted Ceiling