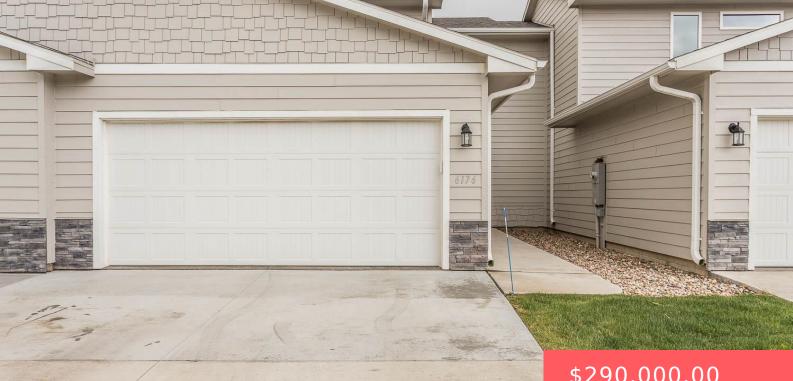

#### 6176 S ALKI PL

https://harr-lemme.com

Lot 1B Block 2 of Donahoe Farms Add City Of Sioux Falls

- \$290,000.00

#### Basics

Category: None, RESIDENTIAL Status: Active Bathrooms: 3 baths Floor level: 667 Lot size: 3093 sq ft Type: Townhouse, Two Story Bedrooms: 3 beds Total rooms: 9 Area: 1406 sq ft Year built: 2022

# **Building Details**

Floor covering: Carpet, Laminate, Luxury Vinyl Plank Exterior material: Cement Hardboard, Part Brick Parking: Attached Basement: None
Roof: Shingle Composition