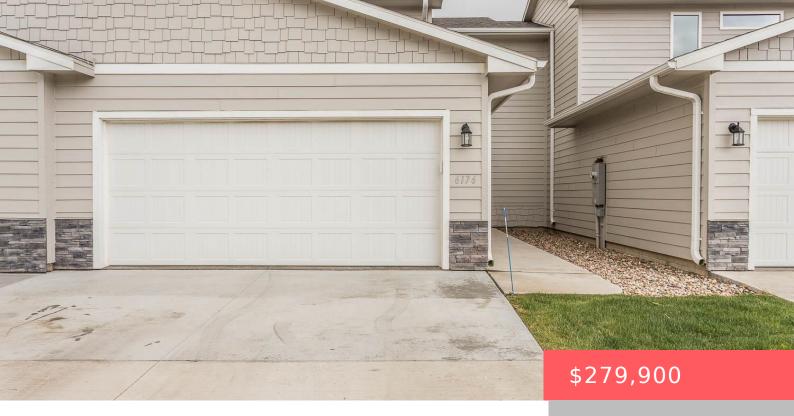

## SIOUX FALLS, SD, 57108

https://harr-lemme.com

Lot 1B Block 2 of Donahoe Farms Add City Of Sioux Falls

- 3 hads
- 3 baths
- Townhouse, Two Story
- None, RESIDENTIAL
- Active
- 1406 sq ft

#### **Basics**

Category: None, RESIDENTIAL Type: Townhouse, Two Story

Status: Active Bedrooms: 3 beds

**Bathrooms: 3** baths **Total rooms:** 9

Floor level: 667 Area: 1406 sq ft

**Lot size: 3093** sq ft **Year built:** 2022

## **Building Details**

Floor covering: Carpet, Laminate, Luxury Vinyl Plank

Basement: None

**Exterior material:** Cement Hardboard, Part Brick **Roof:** Shingle Composition

Parking: Attached