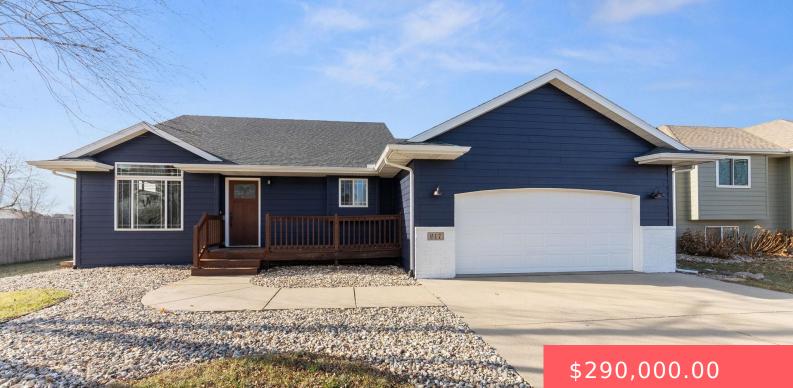

#### **617 RAVEN AVE**

https://harr-lemme.com

#### Basics

Category: None, RESIDENTIAL Status: Active-New Bathrooms: 1 bath Floor level: 567 Lot size: 9269 sq ft Type: Multi Level, Single Family Bedrooms: 2 beds Total rooms: 5 Area: 1107 sq ft Year built: 2006

# **Building Details**

Floor covering: Carpet, Laminate, Tile, Vinyl Exterior material: Hard Board, Part Brick Parking: Attached Basement: Full Roof: Shingle Composition