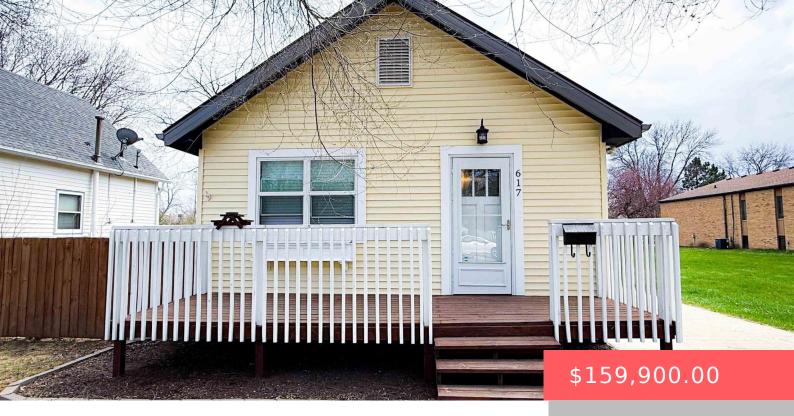

#### **617 NE 1ST ST**

https://harr-lemme.com

LOT 6 BLK 8 Town Property 2nd

- 3 hads
- 2 baths
- Ranch, Single Family
- None, RESIDENTIAL
- Active
- 1240 sq ft

#### **Basics**

Category: None, RESIDENTIAL Type: Ranch, Single Family

Status: Active Bedrooms: 3 beds

Bathrooms: 2 baths Total rooms: 7

**Floor level:** 640 **Area: 1240** sq ft

**Lot size: 9250** sq ft **Year built:** 1936

# **Building Details**

Floor covering: Luxury Vinyl Plank, Tile Basement: Full

**Exterior material:** Vinyl Roof: Metal