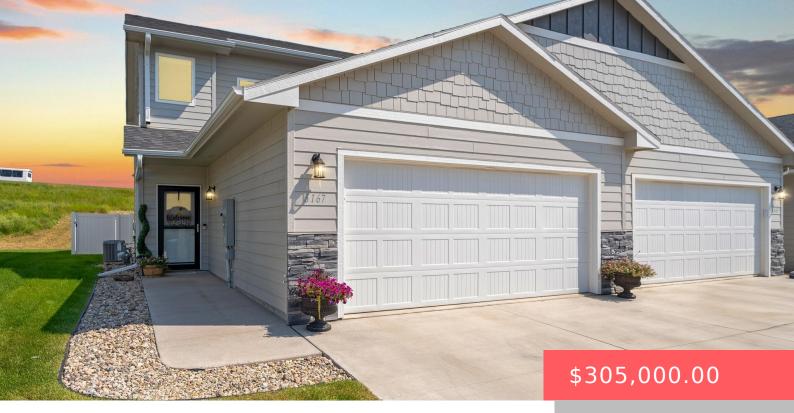

#### 6167 S ALKI PL

https://harr-lemme.com

SF - DONAHOE FARMS ADD - LOT 7D - BLK 1

- 3 beds
- 3 baths
- Town Home, Two Story
- None, RESIDENTIAL
- Active, Active Contingent
- 1657 sq ft

#### Basics

Category: None, RESIDENTIAL Status: Active, Active - Contingent Misc, Active-New Bathrooms: 3 baths Floor level: 962 Lot size: 4792 sq ft Type: Town Home, Two Story Bedrooms: 3 beds Total rooms: 7 Area: 1657 sq ft Year built: 2021

# **Building Details**

Floor covering: Carpet, Vinyl Exterior material: Hard Board, Stone/Stone Veneer Parking: Attached Basement: None
Roof: Shingle Composition