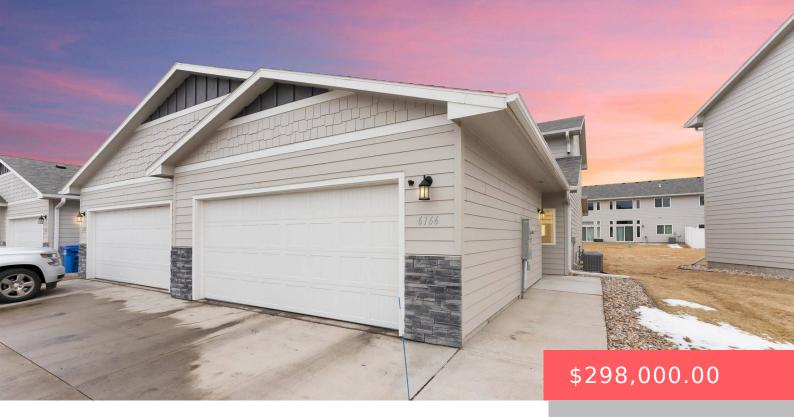

#### **6166 S ALKI PL**

https://harr-lemme.com

SF-Donahoe Farms Add- Lot 2A-Blk 2

- 3 beds
- 3 baths
- Town Home, Two Story
- None, RESIDENTIAL
- Active-New
- 1517 sq f

#### **Basics**

Category: None, RESIDENTIAL Type: Town Home, Two Story

Status: Active-New Bedrooms: 3 beds

Bathrooms: 3 baths Total rooms: 6

Floor level: 993 Area: 1517 sq ft

**Lot size: 4421** sq ft **Year built:** 2021

### **Building Details**

Floor covering: Carpet, Vinyl Basement: None

**Exterior material:** Cement Hardboard, Part Brick **Roof:** Shingle Composition

Parking: Attached